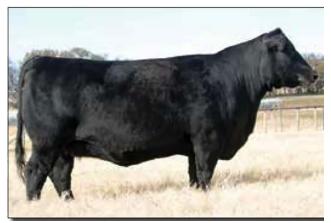

 BDA BLACKCAP 1102

 Date of Birth:
 04/18/2011

 Registration 1:
 16927365

Courtesy of La Roca Range

Described by her owner as one of the very best they have to offer, this young cow by a long time leader for docility EPD and milk EPD had a 5050 grandson that sold at 10 SVF GDAR 216 LTD months old and she has been flushed once and has produced nine number 1 embryos and she offers outcross S A F CONNECTION potential for many of the most popular sires in the breed today. S A F ROYAL DREAM QUEEN 5084 SYDGEN 1407 CORONA 2016 SYDGEN C C & 7 SYDGEN FOREVER LADY 4087 S A F FOREVER LADY 8292 **BDA BLACKCAP 1102** BON VIEW NEW DESIGN 1407 RAB-EGL 339 KAN-DO 4388M L B 6807 ISABEL 339 **RODEN BLACKCAP 5138** S S TRAVELER 6807 T510 RAB-GAR MS T510 - 4765M **RAB-GAR MS PRECISION** 4018H 0