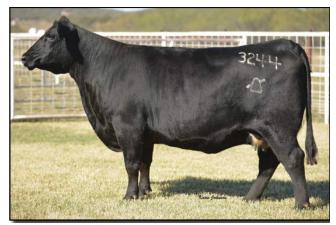

GOODE DAYBREAK 3244 Date of Birth: 01/04/2013 Registration 1: 17752541

Courtesy of La Roca Range

A female for those who want to specialize in producing calving ease genetics, this young cow with growth and A A R NEW TREND carcass genetics heifer calf and her side ranks Number 1 in this sale offering for Birth Weight EPD, Calving Ease Direct EPD and Calving Ease Maternal EPD with the BOYD NEW DAY 8005 Number 4 Docility score EPD, the Number 6 \$Yield Grade value index and the Number 10 Residual Average Daily Gain EPD and she is a three-quarter sister to many of the S V F FOREVER LADY 57D SAF FOCUS OF ER MCC DAYBREAK MCC MISS FOCUS 134 M C C MISS CHIEF 519 **GOODE DAYBREAK 3244 B/R NEW DESIGN** G A R NEW DESIGN 5050 G A R PRECISION 706 GOODE 5050 NEW DESIGN 8901 S S OBJECTIVE T510 OT26 **GOODE OBJECTIVE 544 GOODE EXPECTATION 226** 0