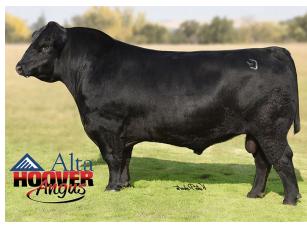

## **BALDRIDGE 38 SPECIAL**

**Date of Birth:** 01/13/2015 **Registration 1:** 18229487

A marbeling king with great eye appeal, frame and performance! 38 Special was definitely the power, high performance bull of his flush and a standout with added frame in the Baldridge offering. He is a unique blend of his sire's calving ease and his dam's big frame and power.