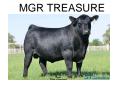

## **MGR TREASURE**

**Date of Birth:** 01/17/2015 **Registration 1:** 18156972

Treasure is arguably the most exciting sire to sell in recent years and is truly a rare and valuable "Genetic Treasure".

Only once in several years does an individual come along with Treasure's blend of genetic profiles in tandem with near flawless phenotype and structure.