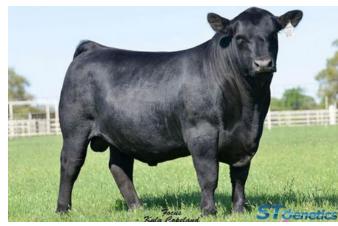

## **MGR TREASURE**

**Date of Birth:** 01/17/2015 **Registration 1:** 18156972

Treasure is arguably the most exciting sire to sell in recent years and is truly a rare and valuable "Genetic Treasure".

Only once in several years does an individual come along with Treasure's blend of genetic profiles in tandem with near flawless phenotype and structure.