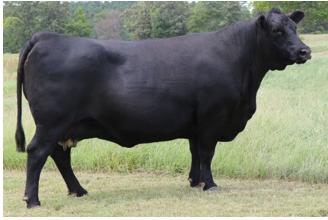

## **JMC EXECUTA RONA 0395 3191**

**Date of Birth:** 11/09/2010 **Registration 1:** 16905835

0395 is a powerful Connealy Sullivan daughter out of Executa of Conanga. Executa is the dam of Select Sires standout Connealy Mentor. 0395 is recognized as the most powerful donor to ever be produced at McKellar Angus. She produces the Ranchers kind of cattle, deep, thick and easy keepers.