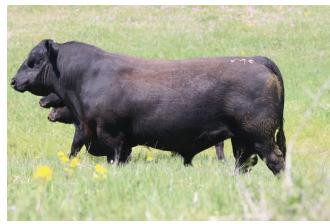

## **MCKELLAR CORTEZ**

**Date of Birth:** 09/29/2016 **Registration 1:** 18762133

Selected from the McKellar Angus Fall 2016 bull crop. He is attractively made, easy fleshing and shows a true clean calving ease shoulder while still having extra stretch and growth. This is confirmed by his genomically enhanced EPDs. He is a maternal brother to Alta Genetics sire, KCF Bennett The Rock A473, 17849954, and Bartels Angus & Knoll Crest Farms herd sire, KCF Bennett Consent Y75, 17121627. His dam, KCF Miss Protégé W148 is a royally

Courtesy of La Roca Range

KMK ALLIANCE 6595 187

**CONNEALY CONSENSUS** 

BLINDA OF CONANGA 004

KESSLERS FRONTMAN R001

**BOKA BAY OF CONANGA 13X** 

BOKA BETTE OF CONANGA 9258

MCKELLAR CORTEZ